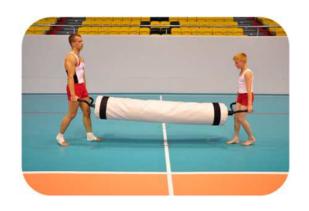

Ref. 510-003-0

The practical Carrying Handles allow transporting all types of inflatable tracks. They were designed to allow easy transportation of pneumatic tracks of various sizes.

Their ergonomic shape allows decreasing the burden for the back, and the durable material they are made of provides the long-term use of those transport handles.

## **Applications:**

- AIR COVER for Tumbling Track GREGOR
- AIR TRACK PUMP & JUMP
- HIP-HOP DANCE
- AIR FLOOR
- PUMP & JUMP DUO

Easy to use Carrying Handles

A PUMP & JUMP DUO track moved with the use of Carrying Handles