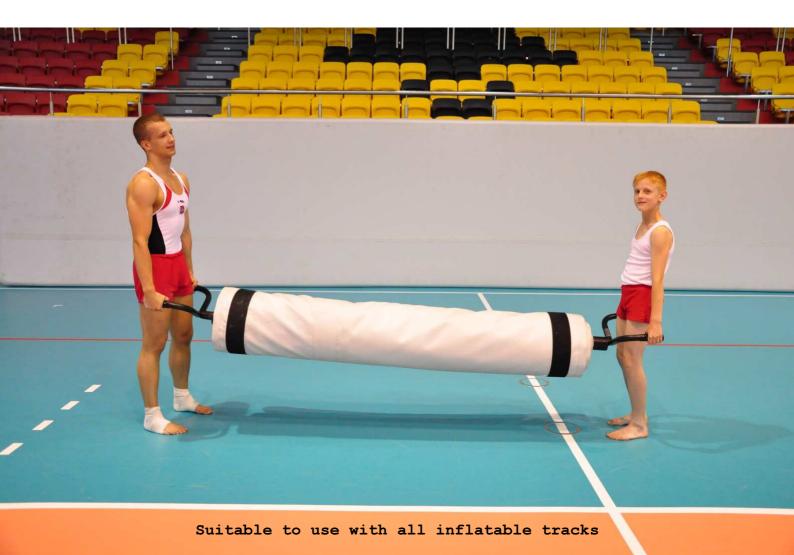

Ref. 510-003-0

The practical Carrying Handles allow transporting all types of inflatable tracks. They were designed to allow easy transportation of pneumatic tracks of various sizes.

Their ergonomic shape allows decreasing the burden for the back, and the durable material they are made of provides the long-term use of those transport handles.

## **Applications:**

- AIR COVER for Tumbling Track GREGOR
- AIR TRACK PUMP & JUMP
- HIP-HOP DANCE
- AIR FLOOR
- PUMP & JUMP DUO

Easy to use Carrying Handles

A PUMP & JUMP DUO track moved with the use of Carrying Handles