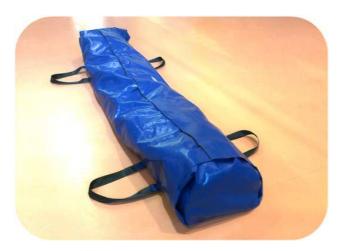

Ref. 510-003-0

The practical Carrying Handles allow transporting all types of inflatable tracks. They were designed to allow easy transportation of pneumatic tracks of various sizes.

Their ergonomic shape allows decreasing the burden for the back, and the durable material they are made of provides the long-term use of those transport handles.

## **Applications:**

- AIR COVER for Tumbling Track GREGOR
- AIR TRACK PUMP & JUMP
- HIP-HOP DANCE
- AIR FLOOR
- PUMP & JUMP DUO

Easy to use Carrying Handles

A PUMP & JUMP DUO track moved with the use of Carrying Handles