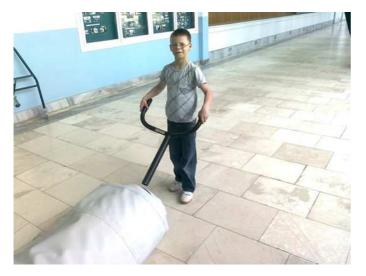

Ref. 510-003-0

The practical Carrying Handles allow transporting all types of inflatable tracks. They were designed to allow easy transportation of pneumatic tracks of various sizes.

Their ergonomic shape allows decreasing the burden for the back, and the durable material they are made of provides the long-term use of those transport handles.

## **Applications:**

- AIR COVER for Tumbling Track GREGOR
- AIR TRACK PUMP & JUMP
- HIP-HOP DANCE
- AIR FLOOR
- PUMP & JUMP DUO

Easy to use Carrying Handles

A PUMP & JUMP DUO track moved with the use of Carrying Handles