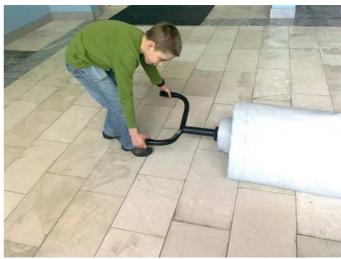

Ref. 510-003-0

The practical Carrying Handles allow transporting all types of inflatable tracks. They were designed to allow easy transportation of pneumatic tracks of various sizes.

Their ergonomic shape allows decreasing the burden for the back, and the durable material they are made of provides the long-term use of those transport handles.

## **Applications:**

- AIR COVER for Tumbling Track GREGOR
- AIR TRACK PUMP & JUMP
- HIP-HOP DANCE
- AIR FLOOR
- PUMP & JUMP DUO

Easy to use Carrying Handles

A PUMP & JUMP DUO track moved with the use of Carrying Handles